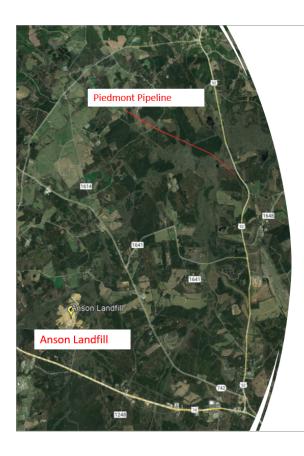

ACGP is investigating potential pipeline routes to pipe the processed renewable natural gas from the landfill to Piedmont Natural Gas' pipeline approximately 5 miles from the landfill. ACGP is requesting permission to survey your property to assist in the evaluation of feasible pipeline routes.

## Anson Gas Producers, LLC (ACGP) Renewable Natural Gas (RNG) Project

- ACGP is developing and constructing a Renewable Natural Gas (RNG) facility at the Anson Landfill.
- This project has major positive environmental and community impacts associated with the collection and utilization of the gas being generated from this landfill.
- The primary constituent in landfill gas is Methane (just like in Natural Gas) and our facility will process that landfill gas into pipeline quality RNG that can be used in homes, industry, and transportation.
- The processed gas is enough to heat an average 13,000\* homes and reduce landfill gas emission an average 22 tons\* of methane annually.
- Construction will begin in 2022 and end in 2023. Up to 100 workers per day will be employed during construction and support 150 new jobs in the area during construction.
- Normal operations will employ 4 highly skilled operators and support 6 new permanent jobs in the area.
- The renewable gas is planned to be piped from the landfill to a Piedmont gas pipeline 5-6 miles away.